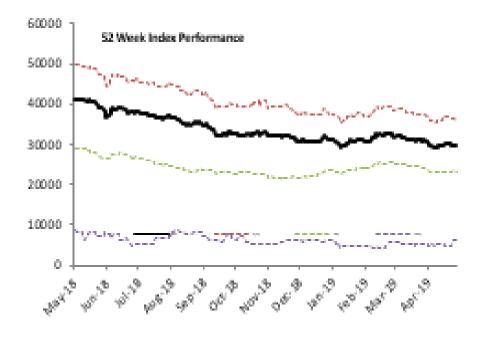

## **ARM Research**

research@armsecurities.com.ng +234 1 270 1652 29 April 2019

52 Week Index Performance

| Coverage Performance             |        |                     |               | 1 day  | 1 week  | 3-month | 6-month | 52 wk   |            |            |          |          |          |          |            |          |
|----------------------------------|--------|---------------------|---------------|--------|---------|---------|---------|---------|------------|------------|----------|----------|----------|----------|------------|----------|
|                                  |        | Market Cap. (N'mln) | Closing Price | Return | Return  | Return  | Return  | Return  | QTD Return | YTD Return | QTD High | QTD Low  | YTD High | YTD Low  | 52 Wk High | 52 Wk Lo |
| BANKING                          |        |                     |               |        |         |         |         |         |            |            |          |          |          |          |            |          |
| Access Bank                      | 31-Dec | 196,710.21          | 6.80          | 3.03%  | -0.73%  | 12.40%  | -14.47% | -39.29% | 5.43%      | 0.00%      | 7.00     | 5.60     | 7.10     | 5.30     | 11.30      | 5.30     |
| FBN Holdings                     | 31-Dec | 260,240.87          | 7.25          | 0.00%  | -5.23%  | -3.97%  | -19.44% | -42.00% | -11.59%    | -8.81%     | 8.00     | 7.20     | 8.45     | 7.05     | 12.55      | 6.80     |
| FCMB                             | 31-Dec | 36,436.99           | 1.84          | 2.22%  | -3.16%  | -8.00%  | 18.71%  | -25.51% | -1.08%     | -2.65%     | 1.94     | 1.75     | 2.41     | 1.60     | 2.63       | 1.32     |
| Guaranty Trust Bank              | 31-Dec | 984,472.95          | 33.45         | -2.19% | -3.88%  | -1.04%  | -13.12% | -25.67% | -7.21%     | -2.90%     | 36.00    | 33.45    | 38.95    | 31.30    | 45.65      | 31.30    |
| StanbicIBTC HOLDCO               | 31-Dec | 451,000.00          | 45.10         | -4.04% | -2.38%  | -4.04%  | -7.96%  | -8.89%  | -1.96%     | -5.94%     | 47.00    | 43.20    | 48.50    | 43.20    | 53.25      | 41.00    |
| United Bank For Africa           | 31-Dec | 220,975.30          | 6.70          | -2.19% | 0.75%   | -8.22%  | -17.28% | -41.99% | -12.99%    | -12.99%    | 7.70     | 6.00     | 8.20     | 6.00     | 11.75      | 6.00     |
| Union Bank                       | 31-Dec | 118,550.65          | 7.00          | 2.94%  | 2.94%   | 12.90%  | 38.61%  | 12.00%  | 5.26%      | 25.00%     | 7.00     | 6.50     | 7.25     | 5.60     | 7.25       | 4.85     |
| Wema Bank                        | 31-Dec | 29,221.40           | 0.74          | -2.63% | 7.25%   | 8.82%   | 23.33%  | -11.90% | -3.90%     | 17.46%     | 0.77     | 0.68     | 1.03     | 0.58     | 1.03       | 0.50     |
| Zenith Bank                      | 31-Dec | 662,466.02          | 21.10         | -1.17% | 0.96%   | -8.06%  | -13.70% | -23.13% | -3.21%     | -8.46%     | 21.90    | 20.15    | 26.00    | 20.15    | 28.90      | 19.60    |
| Ecobank                          | 31-Dec | 166,705.76          | 10.45         | -3.24% | -2.79%  | -30.33% | -37.61% | -48.01% | -20.83%    | -25.36%    | 12.75    | 10.35    | 15.00    | 10.35    | 22.15      | 10.35    |
| Fidelity Bank                    | 31-Dec | 55,631.61           | 1.92          | -1.03% | -1.03%  | -14.67% | -5.42%  | -24.71% | -6.80%     | -5.42%     | 2.00     | 1.81     | 2.78     | 1.80     | 2.78       | 1.51     |
| Sterling Bank                    | 31-Dec | 77,734.13           | 2.70          | -1.10% | -1.46%  | 17.39%  | 74.19%  | 67.70%  | 12.50%     | 42.11%     | 2.74     | 2.39     | 2.74     | 1.90     | 2.74       | 1.22     |
| BREWERIES                        |        |                     |               |        |         |         |         |         |            |            |          |          |          |          |            |          |
| Guinness                         | 30-Jun | 73,186.17           | 48.60         | 0.00%  | -19.00% | -31.55% | -36.88% | -52.82% | -22.18%    | -32.50%    | 62.45    | 48.60    | 72.00    | 48.60    | 104.00     | 48.60    |
| Nigerian Breweries               | 31-Dec | 515,391.56          | 65.00         | 0.54%  | 0.00%   | -16.67% | -25.71% | -49.96% | -2.62%     | -23.98%    | 65.00    | 56.90    | 83.20    | 56.90    | 129.00     | 56.90    |
| International Breweries          | 31-Mar | 65,250.53           | 20.00         | 0.00%  | -13.04% | -33.88% | -35.48% | -61.39% | -23.08%    | -34.43%    | 26.00    | 20.00    | 31.50    | 20.00    | 51.80      | 20.00    |
| <b>CEMENT &amp; CONSTRUCTION</b> |        |                     |               |        |         |         |         |         |            |            |          |          |          |          |            |          |
| Dangote Cement                   | 31-Dec | 3,169,534.38        | 186.00        | -0.48% | -1.59%  | -4.12%  | -12.47% | -24.39% | -2.62%     | -1.95%     | 193.00   | 185.00   | 197.00   | 170.00   | 250.00     | 170.00   |
| C.C.N.N.                         | 31-Dec | 19,290.00           | 15.35         | -9.71% | -9.71%  | -36.04% | -38.48% | -24.94% | -22.86%    | -20.88%    | 17.95    | 15.35    | 26.90    | 15.35    | 31.35      | 15.35    |
| Lafarge                          | 31-Dec | 61,384.22           | 11.20         | -1.32% | -2.61%  | -10.40% | -38.63% | -73.33% | -8.20%     | -10.04%    | 12.20    | 11.20    | 13.40    | 11.20    | 42.00      | 11.20    |
| Julius Berger                    | 31-Dec | 32,604.00           | 24.70         | 9.78%  | -1.20%  | -11.79% | 4.22%   | -11.94% | -10.18%    | 22.89%     | 27.50    | 22.50    | 28.40    | 22.10    | 30.00      | 20.10    |
| UACN Property DevCo              | 31-Dec | 2,062.50            | 1.50          | 0.00%  | 0.00%   | -12.79% | -15.25% | -39.02% | -9.64%     | -21.47%    | 1.66     | 1.50     | 1.95     | 1.50     | 2.46       | 1.44     |
| CONSUMER & PERSONAL CARE         |        |                     |               |        |         |         |         |         |            |            |          |          |          |          |            |          |
| PZ Cussons                       | 31-May | 36,329.86           | 9.15          | -3.17% | -3.17%  | -24.69% | -20.43% | -59.33% | -6.63%     | -24.38%    | 9.80     | 8.85     | 13.45    | 8.85     | 22.50      | 8.85     |
| Unilever                         | 31-Dec | 117,282.18          | 31.00         | 0.00%  | -8.82%  | -15.18% | -27.91% | -43.53% | -20.51%    | -16.22%    | 39.00    | 31.00    | 47.00    | 31.00    | 55.00      | 31.00    |
| Glaxo Smithkline                 | 31-Dec | 10,762.89           | 9.00          | 0.00%  | -2.17%  | -23.40% | -26.83% | -62.50% | -16.67%    | -37.93%    | 10.15    | 8.55     | 14.50    | 8.55     | 24.00      | 8.55     |
| FOOD & BEVERAGES                 |        |                     |               |        |         |         |         |         |            |            |          |          |          |          |            |          |
| Cadbury                          | 31-Dec | 22,162.78           | 11.80         | 3.96%  | 7.27%   | 18.00%  | 24.21%  | -14.49% | 18.00%     | 18.00%     | 11.80    | 10.00    | 12.10    | 9.65     | 13.15      | 9.00     |
| Dangote Flour Mills              | 30-Sep | 85,500.00           | 17.10         | 9.97%  | 59.81%  | 185.00% | 132.65% | 28.57%  | 67.65%     | 149.64%    | 17.10    | 8.00     | 17.10    | 5.60     | 17.10      | 5.50     |
| Dangote Sugar                    | 31-Dec | 168,000.00          | 14.00         | -1.75% | -1.75%  | -0.71%  | -4.11%  | -31.71% | -1.41%     | -8.20%     | 15.00    | 13.45    | 15.50    | 13.45    | 20.00      | 12.45    |
| Flour Mills                      | 31-Mar | 42,512.64           | 16.20         | -0.31% | -1.22%  | -16.49% | -14.96% | -53.04% | -10.00%    | -29.87%    | 18.00    | 16.20    | 22.20    | 16.20    | 35.50      | 15.25    |
| Nestle                           | 31-Dec | 1,228,617.19        | 1,550.00      | 0.00%  | -1.90%  | 6.90%   | 12.32%  | -3.06%  | -1.90%     | 4.38%      | 1,580.00 | 1,400.00 | 1,600.00 | 1,400.00 | 1,617.10   | 1,350.00 |
| Honeywell                        | 31-Mar | 8,802.52            | 1.11          | -7.50% | -5.13%  | -9.76%  | -7.50%  | -59.34% | -7.50%     | -13.28%    | 1.20     | 1.10     | 1.40     | 1.09     | 2.73       | 1.00     |
| UACN                             | 31-Dec | 12,389.58           | 6.45          | -0.77% | -7.19%  | -24.12% | -32.46% | -62.50% | -19.38%    | -33.85%    | 7.70     | 6.30     | 9.60     | 6.30     | 18.00      | 6.30     |
| OIL& GAS                         |        |                     |               |        |         |         |         |         |            |            |          |          |          |          |            |          |
| Forte Oil                        | 31-Dec | 41,809.64           | 32.10         | 9.93%  | 19.11%  | 8.81%   | 48.61%  | -28.98% | 15.88%     | 11.85%     | 32.10    | 24.30    | 32.10    | 24.30    | 45.20      | 17.30    |
| Conoil Plc                       | 31-Dec | 14,434.20           | 20.80         | 0.00%  | -9.57%  | -10.54% | -7.56%  | -34.59% | -9.57%     | -10.54%    | 23.00    | 20.80    | 23.25    | 20.80    | 32.50      | 20.25    |
| Mobil Oil                        | 31-Dec | 63,104.17           | 175.00        | 0.00%  | 0.00%   | -2.78%  | 0.00%   | 0.34%   | -1.69%     | -5.66%     | 179.90   | 170.00   | 188.00   | 165.00   | 199.90     | 150.00   |
| Oando                            | 31-Dec | 60,173.09           | 5.00          | -5.66% | 4.17%   | -0.99%  | -3.85%  | -45.36% | -11.50%    | 0.00%      | 5.30     | 4.70     | 7.25     | 4.15     | 9.15       | 4.15     |
| MRS Oil                          | 31-Dec | 5,295.66            | 20.85         | 0.00%  | 0.00%   | -9.94%  | -26.97% | -26.46% | 0.00%      | -18.87%    | 20.85    | 20.85    | 25.70    | 20.85    | 36.05      | 20.85    |
| Total                            | 31-Dec | 56,394.58           | 166.10        | -8.74% | -15.26% | -25.62% | -16.11% | -25.25% | -15.26%    | -18.18%    | 196.00   | 166.10   | 223.30   | 166.10   | 223.30     | 166.10   |
| Eterna Oil                       | 31-Dec | 5,607.82            | 4.30          | -1.15% | 0.00%   | 0.00%   | -28.93% | -31.42% | -18.87%    | -8.51%     | 4.80     | 4.00     | 5.30     | 3.95     | 7.26       | 3.95     |
| SEPLAT                           | 31-Dec | 314,280.26          | 568.00        | 0.00%  | -0.35%  | 9.23%   | -11.92% | -25.75% | -3.73%     | -11.25%    | 590.00   | 545.00   | 640.00   | 520.00   | 769.00     | 520.00   |
| INSURANCE                        |        |                     |               |        |         |         |         |         |            |            |          |          |          |          |            |          |
| AllCO Insurance                  | 31-Dec | 6,600.15            | 0.75          | 1.35%  | 0.00%   | 11.94%  | 4.17%   | 4.17%   | 5.63%      | 19.05%     | 0.75     | 0.64     | 0.78     | 0.60     | 0.99       | 0.57     |
| Continental Re                   | 31-Dec | 19,725.99           | 1.91          | 0.00%  | 0.00%   | 0.00%   | 29.05%  | 22.44%  | 0.00%      | 0.00%      | 1.91     | 1.91     | 1.91     | 1.91     | 2.00       | 1.35     |
| Custodian & Allied               | 31-Dec | 37,349.84           | 6.35          | 1.60%  | 0.00%   | -2.31%  | 28.28%  | 18.91%  | 4.10%      | 12.39%     | 6.70     | 6.00     | 6.80     | 5.30     | 6.80       | 4.80     |
| Mansard                          | 31-Dec | 21,000.00           | 2.00          | 0.00%  | 0.00%   | 2.56%   | 5.26%   | -14.89% | -9.09%     | 9.29%      | 2.20     | 1.90     | 2.20     | 1.80     | 2.80       | 1.73     |
| Prestige Assurance               | 31-Dec | 2,759.15            | 0.50          | 0.00%  | -9.09%  | -3.85%  | -10.71% | -1.96%  | -9.09%     | 0.00%      | 0.55     | 0.50     | 0.55     | 0.50     | 0.85       | 0.43     |
| AGRICULTURE                      |        | _,. ,               |               |        |         | 2.0070  |         |         |            |            |          |          |          |          | 1.00       |          |
| Okomu Oil                        | 31-Dec | 69,158.48           | 72.50         | 0.69%  | -9.38%  | -11.59% | -9.15%  | -6.45%  | -9.38%     | -4.86%     | 80.00    | 72.00    | 85.00    | 72.00    | 94.20      | 70.10    |
|                                  | 01 000 | 07,100.40           | , 2.00        | 0.0770 | 1.0070  | 11.0770 | 7.1070  | 0.4070  | 7.0070     | 1.0070     | 00.00    | 12.00    | 00.00    | , 2.00   | 7.20       | 70.10    |