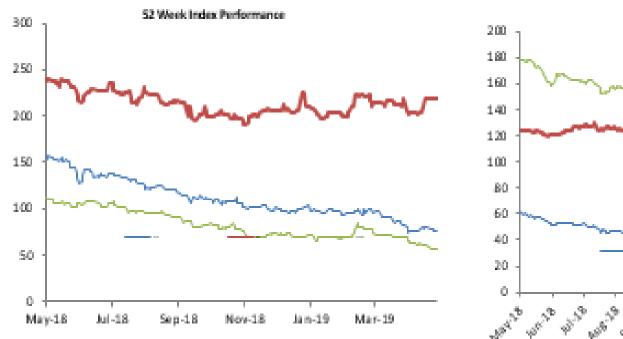

## **ARM Research**

research@armsecurities.com.ng +234 1 270 1652 29 April 2019

52 Week Index Performance

| Coverage Performance             |        |                     |               | 1 day  | 1 week  | 3-month | 6-month | 52 wk   |            |            |          |          |          |          |            |          |
|----------------------------------|--------|---------------------|---------------|--------|---------|---------|---------|---------|------------|------------|----------|----------|----------|----------|------------|----------|
|                                  |        | Market Cap. (N'mln) | Closing Price | Return | Return  | Return  | Return  | Return  | QTD Return | YTD Return | QTD High | QTD Low  | YTD High | YTD Low  | 52 Wk High | 52 Wk Lo |
| BANKING                          |        |                     |               |        |         |         |         |         |            |            |          |          |          |          |            |          |
| Access Bank                      | 31-Dec | 196,710.21          | 6.80          | 3.03%  | -0.73%  | 12.40%  | -14.47% | -39.29% | 5.43%      | 0.00%      | 7.00     | 5.60     | 7.10     | 5.30     | 11.30      | 5.30     |
| FBN Holdings                     | 31-Dec | 260,240.87          | 7.25          | 0.00%  | -5.23%  | -3.97%  | -19.44% | -42.00% | -11.59%    | -8.81%     | 8.00     | 7.20     | 8.45     | 7.05     | 12.55      | 6.80     |
| FCMB                             | 31-Dec | 36,436.99           | 1.84          | 2.22%  | -3.16%  | -8.00%  | 18.71%  | -25.51% | -1.08%     | -2.65%     | 1.94     | 1.75     | 2.41     | 1.60     | 2.63       | 1.32     |
| Guaranty Trust Bank              | 31-Dec | 984,472.95          | 33.45         | -2.19% | -3.88%  | -1.04%  | -13.12% | -25.67% | -7.21%     | -2.90%     | 36.00    | 33.45    | 38.95    | 31.30    | 45.65      | 31.30    |
| StanbicIBTC HOLDCO               | 31-Dec | 451,000.00          | 45.10         | -4.04% | -2.38%  | -4.04%  | -7.96%  | -8.89%  | -1.96%     | -5.94%     | 47.00    | 43.20    | 48.50    | 43.20    | 53.25      | 41.00    |
| United Bank For Africa           | 31-Dec | 220,975.30          | 6.70          | -2.19% | 0.75%   | -8.22%  | -17.28% | -41.99% | -12.99%    | -12.99%    | 7.70     | 6.00     | 8.20     | 6.00     | 11.75      | 6.00     |
| Union Bank                       | 31-Dec | 118,550.65          | 7.00          | 2.94%  | 2.94%   | 12.90%  | 38.61%  | 12.00%  | 5.26%      | 25.00%     | 7.00     | 6.50     | 7.25     | 5.60     | 7.25       | 4.85     |
| Wema Bank                        | 31-Dec | 29,221.40           | 0.74          | -2.63% | 7.25%   | 8.82%   | 23.33%  | -11.90% | -3.90%     | 17.46%     | 0.77     | 0.68     | 1.03     | 0.58     | 1.03       | 0.50     |
| Zenith Bank                      | 31-Dec | 662,466.02          | 21.10         | -1.17% | 0.96%   | -8.06%  | -13.70% | -23.13% | -3.21%     | -8.46%     | 21.90    | 20.15    | 26.00    | 20.15    | 28.90      | 19.60    |
| Ecobank                          | 31-Dec | 166,705.76          | 10.45         | -3.24% | -2.79%  | -30.33% | -37.61% | -48.01% | -20.83%    | -25.36%    | 12.75    | 10.35    | 15.00    | 10.35    | 22.15      | 10.35    |
| Fidelity Bank                    | 31-Dec | 55,631.61           | 1.92          | -1.03% | -1.03%  | -14.67% | -5.42%  | -24.71% | -6.80%     | -5.42%     | 2.00     | 1.81     | 2.78     | 1.80     | 2.78       | 1.51     |
| Sterling Bank                    | 31-Dec | 77,734.13           | 2.70          | -1.10% | -1.46%  | 17.39%  | 74.19%  | 67.70%  | 12.50%     | 42.11%     | 2.74     | 2.39     | 2.74     | 1.90     | 2.74       | 1.22     |
| BREWERIES                        |        |                     |               |        |         |         |         |         |            |            |          |          |          |          |            |          |
| Guinness                         | 30-Jun | 73,186.17           | 48.60         | 0.00%  | -19.00% | -31.55% | -36.88% | -52.82% | -22.18%    | -32.50%    | 62.45    | 48.60    | 72.00    | 48.60    | 104.00     | 48.60    |
| Nigerian Breweries               | 31-Dec | 515,391.56          | 65.00         | 0.54%  | 0.00%   | -16.67% | -25.71% | -49.96% | -2.62%     | -23.98%    | 65.00    | 56.90    | 83.20    | 56.90    | 129.00     | 56.90    |
| International Breweries          | 31-Mar | 65,250.53           | 20.00         | 0.00%  | -13.04% | -33.88% | -35.48% | -61.39% | -23.08%    | -34.43%    | 26.00    | 20.00    | 31.50    | 20.00    | 51.80      | 20.00    |
| <b>CEMENT &amp; CONSTRUCTION</b> |        |                     |               |        |         |         |         |         |            |            |          |          |          |          |            |          |
| Dangote Cement                   | 31-Dec | 3,169,534.38        | 186.00        | -0.48% | -1.59%  | -4.12%  | -12.47% | -24.39% | -2.62%     | -1.95%     | 193.00   | 185.00   | 197.00   | 170.00   | 250.00     | 170.00   |
| C.C.N.N.                         | 31-Dec | 19,290.00           | 15.35         | -9.71% | -9.71%  | -36.04% | -38.48% | -24.94% | -22.86%    | -20.88%    | 17.95    | 15.35    | 26.90    | 15.35    | 31.35      | 15.35    |
| Lafarge                          | 31-Dec | 61,384.22           | 11.20         | -1.32% | -2.61%  | -10.40% | -38.63% | -73.33% | -8.20%     | -10.04%    | 12.20    | 11.20    | 13.40    | 11.20    | 42.00      | 11.20    |
| Julius Berger                    | 31-Dec | 32,604.00           | 24.70         | 9.78%  | -1.20%  | -11.79% | 4.22%   | -11.94% | -10.18%    | 22.89%     | 27.50    | 22.50    | 28.40    | 22.10    | 30.00      | 20.10    |
| UACN Property DevCo              | 31-Dec | 2,062.50            | 1.50          | 0.00%  | 0.00%   | -12.79% | -15.25% | -39.02% | -9.64%     | -21.47%    | 1.66     | 1.50     | 1.95     | 1.50     | 2.46       | 1.44     |
| CONSUMER & PERSONAL CARE         |        |                     |               |        |         |         |         |         |            |            |          |          |          |          |            |          |
| PZ Cussons                       | 31-May | 36,329.86           | 9.15          | -3.17% | -3.17%  | -24.69% | -20.43% | -59.33% | -6.63%     | -24.38%    | 9.80     | 8.85     | 13.45    | 8.85     | 22.50      | 8.85     |
| Unilever                         | 31-Dec | 117,282.18          | 31.00         | 0.00%  | -8.82%  | -15.18% | -27.91% | -43.53% | -20.51%    | -16.22%    | 39.00    | 31.00    | 47.00    | 31.00    | 55.00      | 31.00    |
| Glaxo Smithkline                 | 31-Dec | 10,762.89           | 9.00          | 0.00%  | -2.17%  | -23.40% | -26.83% | -62.50% | -16.67%    | -37.93%    | 10.15    | 8.55     | 14.50    | 8.55     | 24.00      | 8.55     |
| FOOD & BEVERAGES                 |        |                     |               |        |         |         |         |         |            |            |          |          |          |          |            |          |
| Cadbury                          | 31-Dec | 22,162.78           | 11.80         | 3.96%  | 7.27%   | 18.00%  | 24.21%  | -14.49% | 18.00%     | 18.00%     | 11.80    | 10.00    | 12.10    | 9.65     | 13.15      | 9.00     |
| Dangote Flour Mills              | 30-Sep | 85,500.00           | 17.10         | 9.97%  | 59.81%  | 185.00% | 132.65% | 28.57%  | 67.65%     | 149.64%    | 17.10    | 8.00     | 17.10    | 5.60     | 17.10      | 5.50     |
| Dangote Sugar                    | 31-Dec | 168,000.00          | 14.00         | -1.75% | -1.75%  | -0.71%  | -4.11%  | -31.71% | -1.41%     | -8.20%     | 15.00    | 13.45    | 15.50    | 13.45    | 20.00      | 12.45    |
| Flour Mills                      | 31-Mar | 42,512.64           | 16.20         | -0.31% | -1.22%  | -16.49% | -14.96% | -53.04% | -10.00%    | -29.87%    | 18.00    | 16.20    | 22.20    | 16.20    | 35.50      | 15.25    |
| Nestle                           | 31-Dec | 1,228,617.19        | 1,550.00      | 0.00%  | -1.90%  | 6.90%   | 12.32%  | -3.06%  | -1.90%     | 4.38%      | 1,580.00 | 1,400.00 | 1,600.00 | 1,400.00 | 1,617.10   | 1,350.00 |
| Honeywell                        | 31-Mar | 8,802.52            | 1.11          | -7.50% | -5.13%  | -9.76%  | -7.50%  | -59.34% | -7.50%     | -13.28%    | 1.20     | 1.10     | 1.40     | 1.09     | 2.73       | 1.00     |
| UACN                             | 31-Dec | 12,389.58           | 6.45          | -0.77% | -7.19%  | -24.12% | -32.46% | -62.50% | -19.38%    | -33.85%    | 7.70     | 6.30     | 9.60     | 6.30     | 18.00      | 6.30     |
| OIL& GAS                         |        |                     |               |        |         |         |         |         |            |            |          |          |          |          |            |          |
| Forte Oil                        | 31-Dec | 41,809.64           | 32.10         | 9.93%  | 19.11%  | 8.81%   | 48.61%  | -28.98% | 15.88%     | 11.85%     | 32.10    | 24.30    | 32.10    | 24.30    | 45.20      | 17.30    |
| Conoil Plc                       | 31-Dec | 14,434.20           | 20.80         | 0.00%  | -9.57%  | -10.54% | -7.56%  | -34.59% | -9.57%     | -10.54%    | 23.00    | 20.80    | 23.25    | 20.80    | 32.50      | 20.25    |
| Mobil Oil                        | 31-Dec | 63,104.17           | 175.00        | 0.00%  | 0.00%   | -2.78%  | 0.00%   | 0.34%   | -1.69%     | -5.66%     | 179.90   | 170.00   | 188.00   | 165.00   | 199.90     | 150.00   |
| Oando                            | 31-Dec | 60,173.09           | 5.00          | -5.66% | 4.17%   | -0.99%  | -3.85%  | -45.36% | -11.50%    | 0.00%      | 5.30     | 4.70     | 7.25     | 4.15     | 9.15       | 4.15     |
| MRS Oil                          | 31-Dec | 5,295.66            | 20.85         | 0.00%  | 0.00%   | -9.94%  | -26.97% | -26.46% | 0.00%      | -18.87%    | 20.85    | 20.85    | 25.70    | 20.85    | 36.05      | 20.85    |
| Total                            | 31-Dec | 56,394.58           | 166.10        | -8.74% | -15.26% | -25.62% | -16.11% | -25.25% | -15.26%    | -18.18%    | 196.00   | 166.10   | 223.30   | 166.10   | 223.30     | 166.10   |
| Eterna Oil                       | 31-Dec | 5,607.82            | 4.30          | -1.15% | 0.00%   | 0.00%   | -28.93% | -31.42% | -18.87%    | -8.51%     | 4.80     | 4.00     | 5.30     | 3.95     | 7.26       | 3.95     |
| SEPLAT                           | 31-Dec | 314,280.26          | 568.00        | 0.00%  | -0.35%  | 9.23%   | -11.92% | -25.75% | -3.73%     | -11.25%    | 590.00   | 545.00   | 640.00   | 520.00   | 769.00     | 520.00   |
| INSURANCE                        |        |                     |               |        |         |         |         |         |            |            |          |          |          |          |            |          |
| AllCO Insurance                  | 31-Dec | 6,600.15            | 0.75          | 1.35%  | 0.00%   | 11.94%  | 4.17%   | 4.17%   | 5.63%      | 19.05%     | 0.75     | 0.64     | 0.78     | 0.60     | 0.99       | 0.57     |
| Continental Re                   | 31-Dec | 19,725.99           | 1.91          | 0.00%  | 0.00%   | 0.00%   | 29.05%  | 22.44%  | 0.00%      | 0.00%      | 1.91     | 1.91     | 1.91     | 1.91     | 2.00       | 1.35     |
| Custodian & Allied               | 31-Dec | 37,349.84           | 6.35          | 1.60%  | 0.00%   | -2.31%  | 28.28%  | 18.91%  | 4.10%      | 12.39%     | 6.70     | 6.00     | 6.80     | 5.30     | 6.80       | 4.80     |
| Mansard                          | 31-Dec | 21,000.00           | 2.00          | 0.00%  | 0.00%   | 2.56%   | 5.26%   | -14.89% | -9.09%     | 9.29%      | 2.20     | 1.90     | 2.20     | 1.80     | 2.80       | 1.73     |
| Prestige Assurance               | 31-Dec | 2,759.15            | 0.50          | 0.00%  | -9.09%  | -3.85%  | -10.71% | -1.96%  | -9.09%     | 0.00%      | 0.55     | 0.50     | 0.55     | 0.50     | 0.85       | 0.43     |
| AGRICULTURE                      |        | _,. ,               |               |        |         | 2.0070  |         |         |            |            |          |          |          |          | 1.00       |          |
| Okomu Oil                        | 31-Dec | 69,158.48           | 72.50         | 0.69%  | -9.38%  | -11.59% | -9.15%  | -6.45%  | -9.38%     | -4.86%     | 80.00    | 72.00    | 85.00    | 72.00    | 94.20      | 70.10    |
|                                  | 01 000 | 07,100.40           | , 2.00        | 0.0770 | 1.0070  | 11.0770 | 7.1070  | 0.4070  | 7.0070     | 1.0070     | 00.00    | 12.00    | 00.00    | , 2.00   | 7.20       | 70.10    |