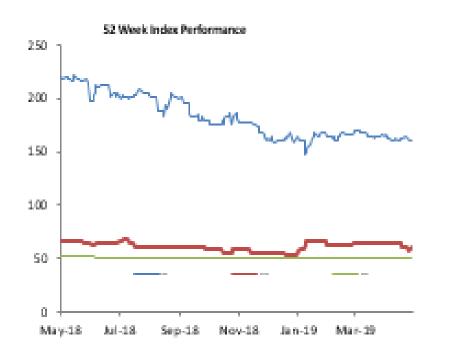

## **ARM Research**

research@armsecurities.com.ng +234 1 270 1652 29 April 2019

52 Week Index Performance

| Coverage Performance             |        |                     |               | 1 day  | 1 week  | 3-month | 6-month | 52 wk   |            |            |          |          |          |          |            |          |
|----------------------------------|--------|---------------------|---------------|--------|---------|---------|---------|---------|------------|------------|----------|----------|----------|----------|------------|----------|
|                                  |        | Market Cap. (N'mln) | Closing Price | Return | Return  | Return  | Return  | Return  | QTD Return | YTD Return | QTD High | QTD Low  | YTD High | YTD Low  | 52 Wk High | 52 Wk Lo |
| BANKING                          |        |                     |               |        |         |         |         |         |            |            |          |          |          |          |            |          |
| Access Bank                      | 31-Dec | 196,710.21          | 6.80          | 3.03%  | -0.73%  | 12.40%  | -14.47% | -39.29% | 5.43%      | 0.00%      | 7.00     | 5.60     | 7.10     | 5.30     | 11.30      | 5.30     |
| FBN Holdings                     | 31-Dec | 260,240.87          | 7.25          | 0.00%  | -5.23%  | -3.97%  | -19.44% | -42.00% | -11.59%    | -8.81%     | 8.00     | 7.20     | 8.45     | 7.05     | 12.55      | 6.80     |
| FCMB                             | 31-Dec | 36,436.99           | 1.84          | 2.22%  | -3.16%  | -8.00%  | 18.71%  | -25.51% | -1.08%     | -2.65%     | 1.94     | 1.75     | 2.41     | 1.60     | 2.63       | 1.32     |
| Guaranty Trust Bank              | 31-Dec | 984,472.95          | 33.45         | -2.19% | -3.88%  | -1.04%  | -13.12% | -25.67% | -7.21%     | -2.90%     | 36.00    | 33.45    | 38.95    | 31.30    | 45.65      | 31.30    |
| StanbicIBTC HOLDCO               | 31-Dec | 451,000.00          | 45.10         | -4.04% | -2.38%  | -4.04%  | -7.96%  | -8.89%  | -1.96%     | -5.94%     | 47.00    | 43.20    | 48.50    | 43.20    | 53.25      | 41.00    |
| United Bank For Africa           | 31-Dec | 220,975.30          | 6.70          | -2.19% | 0.75%   | -8.22%  | -17.28% | -41.99% | -12.99%    | -12.99%    | 7.70     | 6.00     | 8.20     | 6.00     | 11.75      | 6.00     |
| Union Bank                       | 31-Dec | 118,550.65          | 7.00          | 2.94%  | 2.94%   | 12.90%  | 38.61%  | 12.00%  | 5.26%      | 25.00%     | 7.00     | 6.50     | 7.25     | 5.60     | 7.25       | 4.85     |
| Wema Bank                        | 31-Dec | 29,221.40           | 0.74          | -2.63% | 7.25%   | 8.82%   | 23.33%  | -11.90% | -3.90%     | 17.46%     | 0.77     | 0.68     | 1.03     | 0.58     | 1.03       | 0.50     |
| Zenith Bank                      | 31-Dec | 662,466.02          | 21.10         | -1.17% | 0.96%   | -8.06%  | -13.70% | -23.13% | -3.21%     | -8.46%     | 21.90    | 20.15    | 26.00    | 20.15    | 28.90      | 19.60    |
| Ecobank                          | 31-Dec | 166,705.76          | 10.45         | -3.24% | -2.79%  | -30.33% | -37.61% | -48.01% | -20.83%    | -25.36%    | 12.75    | 10.35    | 15.00    | 10.35    | 22.15      | 10.35    |
| Fidelity Bank                    | 31-Dec | 55,631.61           | 1.92          | -1.03% | -1.03%  | -14.67% | -5.42%  | -24.71% | -6.80%     | -5.42%     | 2.00     | 1.81     | 2.78     | 1.80     | 2.78       | 1.51     |
| Sterling Bank                    | 31-Dec | 77,734.13           | 2.70          | -1.10% | -1.46%  | 17.39%  | 74.19%  | 67.70%  | 12.50%     | 42.11%     | 2.74     | 2.39     | 2.74     | 1.90     | 2.74       | 1.22     |
| BREWERIES                        |        |                     |               |        |         |         |         |         |            |            |          |          |          |          |            |          |
| Guinness                         | 30-Jun | 73,186.17           | 48.60         | 0.00%  | -19.00% | -31.55% | -36.88% | -52.82% | -22.18%    | -32.50%    | 62.45    | 48.60    | 72.00    | 48.60    | 104.00     | 48.60    |
| Nigerian Breweries               | 31-Dec | 515,391.56          | 65.00         | 0.54%  | 0.00%   | -16.67% | -25.71% | -49.96% | -2.62%     | -23.98%    | 65.00    | 56.90    | 83.20    | 56.90    | 129.00     | 56.90    |
| International Breweries          | 31-Mar | 65,250.53           | 20.00         | 0.00%  | -13.04% | -33.88% | -35.48% | -61.39% | -23.08%    | -34.43%    | 26.00    | 20.00    | 31.50    | 20.00    | 51.80      | 20.00    |
| <b>CEMENT &amp; CONSTRUCTION</b> |        |                     |               |        |         |         |         |         |            |            |          |          |          |          |            |          |
| Dangote Cement                   | 31-Dec | 3,169,534.38        | 186.00        | -0.48% | -1.59%  | -4.12%  | -12.47% | -24.39% | -2.62%     | -1.95%     | 193.00   | 185.00   | 197.00   | 170.00   | 250.00     | 170.00   |
| C.C.N.N.                         | 31-Dec | 19,290.00           | 15.35         | -9.71% | -9.71%  | -36.04% | -38.48% | -24.94% | -22.86%    | -20.88%    | 17.95    | 15.35    | 26.90    | 15.35    | 31.35      | 15.35    |
| Lafarge                          | 31-Dec | 61,384.22           | 11.20         | -1.32% | -2.61%  | -10.40% | -38.63% | -73.33% | -8.20%     | -10.04%    | 12.20    | 11.20    | 13.40    | 11.20    | 42.00      | 11.20    |
| Julius Berger                    | 31-Dec | 32,604.00           | 24.70         | 9.78%  | -1.20%  | -11.79% | 4.22%   | -11.94% | -10.18%    | 22.89%     | 27.50    | 22.50    | 28.40    | 22.10    | 30.00      | 20.10    |
| UACN Property DevCo              | 31-Dec | 2,062.50            | 1.50          | 0.00%  | 0.00%   | -12.79% | -15.25% | -39.02% | -9.64%     | -21.47%    | 1.66     | 1.50     | 1.95     | 1.50     | 2.46       | 1.44     |
| CONSUMER & PERSONAL CARE         |        |                     |               |        |         |         |         |         |            |            |          |          |          |          |            |          |
| PZ Cussons                       | 31-May | 36,329.86           | 9.15          | -3.17% | -3.17%  | -24.69% | -20.43% | -59.33% | -6.63%     | -24.38%    | 9.80     | 8.85     | 13.45    | 8.85     | 22.50      | 8.85     |
| Unilever                         | 31-Dec | 117,282.18          | 31.00         | 0.00%  | -8.82%  | -15.18% | -27.91% | -43.53% | -20.51%    | -16.22%    | 39.00    | 31.00    | 47.00    | 31.00    | 55.00      | 31.00    |
| Glaxo Smithkline                 | 31-Dec | 10,762.89           | 9.00          | 0.00%  | -2.17%  | -23.40% | -26.83% | -62.50% | -16.67%    | -37.93%    | 10.15    | 8.55     | 14.50    | 8.55     | 24.00      | 8.55     |
| FOOD & BEVERAGES                 |        |                     |               |        |         |         |         |         |            |            |          |          |          |          |            |          |
| Cadbury                          | 31-Dec | 22,162.78           | 11.80         | 3.96%  | 7.27%   | 18.00%  | 24.21%  | -14.49% | 18.00%     | 18.00%     | 11.80    | 10.00    | 12.10    | 9.65     | 13.15      | 9.00     |
| Dangote Flour Mills              | 30-Sep | 85,500.00           | 17.10         | 9.97%  | 59.81%  | 185.00% | 132.65% | 28.57%  | 67.65%     | 149.64%    | 17.10    | 8.00     | 17.10    | 5.60     | 17.10      | 5.50     |
| Dangote Sugar                    | 31-Dec | 168,000.00          | 14.00         | -1.75% | -1.75%  | -0.71%  | -4.11%  | -31.71% | -1.41%     | -8.20%     | 15.00    | 13.45    | 15.50    | 13.45    | 20.00      | 12.45    |
| Flour Mills                      | 31-Mar | 42,512.64           | 16.20         | -0.31% | -1.22%  | -16.49% | -14.96% | -53.04% | -10.00%    | -29.87%    | 18.00    | 16.20    | 22.20    | 16.20    | 35.50      | 15.25    |
| Nestle                           | 31-Dec | 1,228,617.19        | 1,550.00      | 0.00%  | -1.90%  | 6.90%   | 12.32%  | -3.06%  | -1.90%     | 4.38%      | 1,580.00 | 1,400.00 | 1,600.00 | 1,400.00 | 1,617.10   | 1,350.00 |
| Honeywell                        | 31-Mar | 8,802.52            | 1.11          | -7.50% | -5.13%  | -9.76%  | -7.50%  | -59.34% | -7.50%     | -13.28%    | 1.20     | 1.10     | 1.40     | 1.09     | 2.73       | 1.00     |
| UACN                             | 31-Dec | 12,389.58           | 6.45          | -0.77% | -7.19%  | -24.12% | -32.46% | -62.50% | -19.38%    | -33.85%    | 7.70     | 6.30     | 9.60     | 6.30     | 18.00      | 6.30     |
| OIL& GAS                         |        |                     |               |        |         |         |         |         |            |            |          |          |          |          |            |          |
| Forte Oil                        | 31-Dec | 41,809.64           | 32.10         | 9.93%  | 19.11%  | 8.81%   | 48.61%  | -28.98% | 15.88%     | 11.85%     | 32.10    | 24.30    | 32.10    | 24.30    | 45.20      | 17.30    |
| Conoil Plc                       | 31-Dec | 14,434.20           | 20.80         | 0.00%  | -9.57%  | -10.54% | -7.56%  | -34.59% | -9.57%     | -10.54%    | 23.00    | 20.80    | 23.25    | 20.80    | 32.50      | 20.25    |
| Mobil Oil                        | 31-Dec | 63,104.17           | 175.00        | 0.00%  | 0.00%   | -2.78%  | 0.00%   | 0.34%   | -1.69%     | -5.66%     | 179.90   | 170.00   | 188.00   | 165.00   | 199.90     | 150.00   |
| Oando                            | 31-Dec | 60,173.09           | 5.00          | -5.66% | 4.17%   | -0.99%  | -3.85%  | -45.36% | -11.50%    | 0.00%      | 5.30     | 4.70     | 7.25     | 4.15     | 9.15       | 4.15     |
| MRS Oil                          | 31-Dec | 5,295.66            | 20.85         | 0.00%  | 0.00%   | -9.94%  | -26.97% | -26.46% | 0.00%      | -18.87%    | 20.85    | 20.85    | 25.70    | 20.85    | 36.05      | 20.85    |
| Total                            | 31-Dec | 56,394.58           | 166.10        | -8.74% | -15.26% | -25.62% | -16.11% | -25.25% | -15.26%    | -18.18%    | 196.00   | 166.10   | 223.30   | 166.10   | 223.30     | 166.10   |
| Eterna Oil                       | 31-Dec | 5,607.82            | 4.30          | -1.15% | 0.00%   | 0.00%   | -28.93% | -31.42% | -18.87%    | -8.51%     | 4.80     | 4.00     | 5.30     | 3.95     | 7.26       | 3.95     |
| SEPLAT                           | 31-Dec | 314,280.26          | 568.00        | 0.00%  | -0.35%  | 9.23%   | -11.92% | -25.75% | -3.73%     | -11.25%    | 590.00   | 545.00   | 640.00   | 520.00   | 769.00     | 520.00   |
| INSURANCE                        |        |                     |               |        |         |         |         |         |            |            |          |          |          |          |            |          |
| AllCO Insurance                  | 31-Dec | 6,600.15            | 0.75          | 1.35%  | 0.00%   | 11.94%  | 4.17%   | 4.17%   | 5.63%      | 19.05%     | 0.75     | 0.64     | 0.78     | 0.60     | 0.99       | 0.57     |
| Continental Re                   | 31-Dec | 19,725.99           | 1.91          | 0.00%  | 0.00%   | 0.00%   | 29.05%  | 22.44%  | 0.00%      | 0.00%      | 1.91     | 1.91     | 1.91     | 1.91     | 2.00       | 1.35     |
| Custodian & Allied               | 31-Dec | 37,349.84           | 6.35          | 1.60%  | 0.00%   | -2.31%  | 28.28%  | 18.91%  | 4.10%      | 12.39%     | 6.70     | 6.00     | 6.80     | 5.30     | 6.80       | 4.80     |
| Mansard                          | 31-Dec | 21,000.00           | 2.00          | 0.00%  | 0.00%   | 2.56%   | 5.26%   | -14.89% | -9.09%     | 9.29%      | 2.20     | 1.90     | 2.20     | 1.80     | 2.80       | 1.73     |
| Prestige Assurance               | 31-Dec | 2,759.15            | 0.50          | 0.00%  | -9.09%  | -3.85%  | -10.71% | -1.96%  | -9.09%     | 0.00%      | 0.55     | 0.50     | 0.55     | 0.50     | 0.85       | 0.43     |
| AGRICULTURE                      |        | _,. ,               |               |        |         | 2.0070  |         |         |            |            |          |          |          |          | 1.00       |          |
| Okomu Oil                        | 31-Dec | 69,158.48           | 72.50         | 0.69%  | -9.38%  | -11.59% | -9.15%  | -6.45%  | -9.38%     | -4.86%     | 80.00    | 72.00    | 85.00    | 72.00    | 94.20      | 70.10    |
|                                  | 01 000 | 07,100.40           | , 2.00        | 0.0770 | 1.0070  | 11.0770 | 7.1070  | 0.4070  | 7.0070     | 1.0070     | 00.00    | 12.00    | 00.00    | , 2.00   | 7.20       | 70.10    |