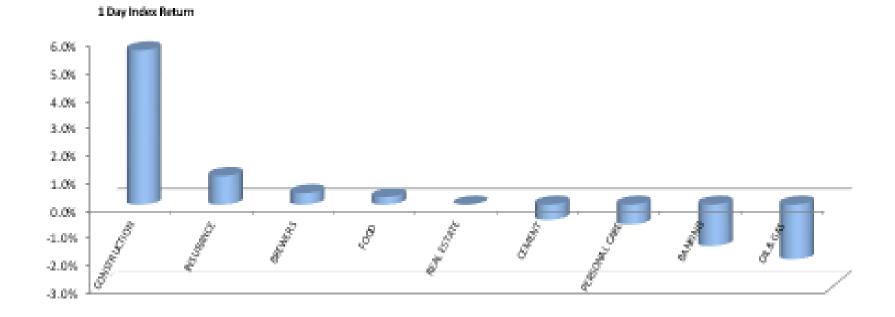

### Index Performance

|                            |              |        |         |         |            |            |         | 52 Wk      |           |
|----------------------------|--------------|--------|---------|---------|------------|------------|---------|------------|-----------|
|                            |              | 1 Wk   | 3 Month | 6 Month |            |            | 52 Wk   | Volatility | 52 Wk Max |
| ARM Sector Indices         | 1 Day Return | Return | Return  | Return  | QTD Return | YTD Return | Return  | (SD)       | Drawdown  |
| BANKING                    | -1.52%       | -1.76% | -4.33%  | -11.45% | -5.58%     | -5.19%     | -26.25% | 1.25%      | -4.57%    |
| BREWERS                    | 0.42%        | -3.88% | -20.59% | -28.00% | -7.65%     | -26.21%    | -51.47% | 1.88%      | -7.31%    |
| CEMENT                     | -0.55%       | -1.65% | -4.45%  | -13.21% | -2.93%     | -2.26%     | -26.80% | 1.68%      | -8.31%    |
| PERSONAL CARE              | -0.72%       | -7.21% | -18.05% | -26.31% | -17.55%    | -19.96%    | -49.54% | 1.88%      | -6.41%    |
| CONSTRUCTION               | 5.62%        | -0.72% | -7.40%  | 2.48%   | -6.35%     | 12.53%     | -7.50%  | 1.39%      | -6.44%    |
| FOOD                       | 0.28%        | 0.22%  | 8.08%   | 10.97%  | 0.02%      | 4.16%      | -9.99%  | 1.60%      | -6.86%    |
| INSURANCE                  | 1.04%        | 0.24%  | -1.29%  | 3.67%   | -0.62%     | 0.87%      | -8.49%  | 0.87%      | -2.55%    |
| OIL& GAS                   | -2.00%       | -1.11% | -15.98% | -10.85% | -10.01%    | -14.32%    | -34.82% | 1.82%      | -7.89%    |
| REAL ESTATE                | 0.00%        | 0.00%  | -0.62%  | -0.76%  | -0.45%     | -1.15%     | -2.84%  | 0.16%      | -0.53%    |
| ARM Capitalisation Indices |              |        |         |         |            |            |         |            |           |
| Large Cap (Top 10%)        | -0.63%       | -1.79% | -3.87%  | -11.42% | -4.11%     | -5.27%     | -27.41% | 0.98%      | -3.76%    |
| Mid Cap (Mid 30%)          | -0.34%       | 0.42%  | -3.13%  | 3.64%   | -3.38%     | -1.99%     | -19.12% | 0.72%      | -2.49%    |
| Small Cap (Bottom 60%)     | 0.38%        | 28.16% | 32.05%  | 19.44%  | 26.04%     | 4.22%      | -26.11% | 5.44%      | -20.91%   |